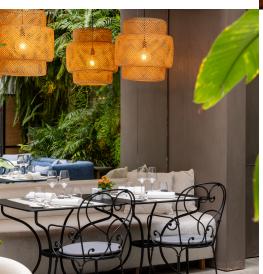

## RESTAURANT / LA VERRIÈRE / BAR

 $\bigcirc$  60 m2 - 645 ft<sup>2</sup>

Up to 120 people