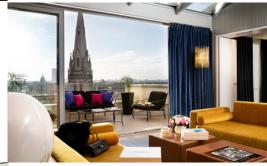

#### **1 EIFFEL PANORAMIC SUITE**

Private terrace with 180° panoramic view from the Sacré Coeur to the Eiffel Tower

King / twin beds Add 1 extra bed for child

Separate living room