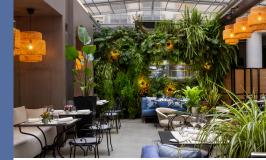

## LA VERRIÈRE

60 m2 - 645 ft<sup>2</sup> Up to 50 people in theater style, 22 people for a boardroom for lunch or dinner

## RESTAURANT / LA VERRIÈRE / BAR

 $\bigcirc$  60 m2 - 645 ft<sup>2</sup>

Up to 120 people